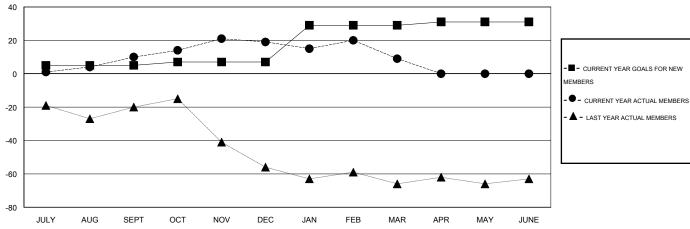

### GOALS AND ACTUAL MEMBERS CUMULATIVE

31 CLUBS OF 52 ADDED 1 OR MORE

NEW MEMBERS

| Y JUNE     |              |  |
|------------|--------------|--|
| GENDER DIS | TRIBUTION    |  |
| MALE       | 814 (73.93%) |  |
| FEMALE     | 287 (26.07%) |  |
|            |              |  |